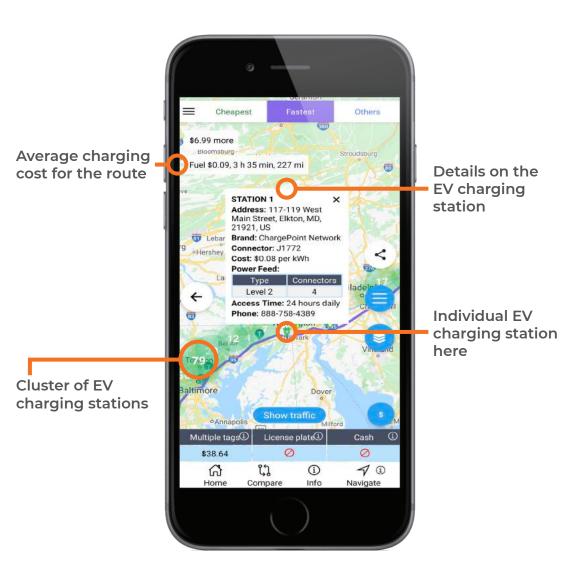

#### EV? No sweat!

We support your green cause with an easy and evergreen UI for you!