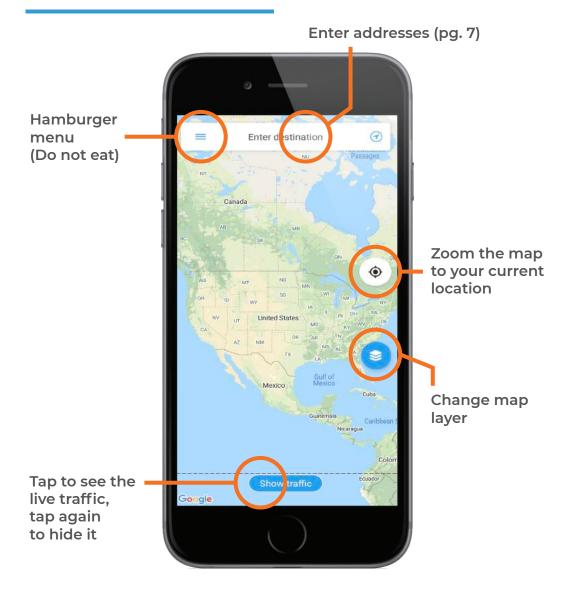

# This is the beginning of something great!

# Tap that hamburger menu and see the major things to get started!

# Where would you like to go?

Enter your location, destination and see the route even before traveling on it!