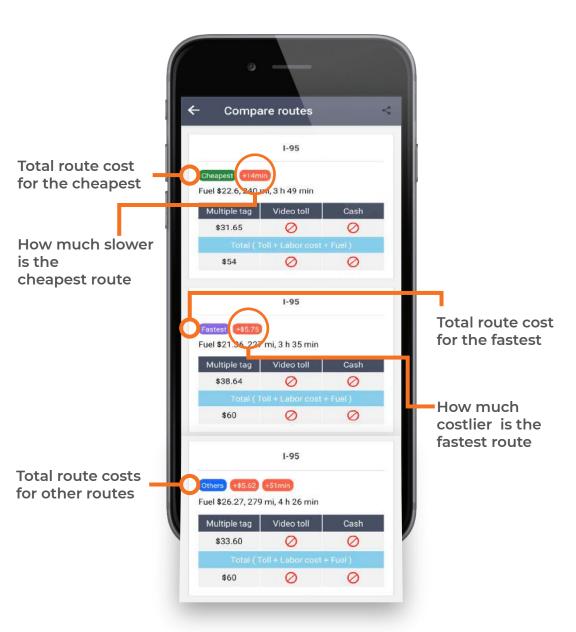

#### **Compare routes**

We have covered almost everything, so you make a practical choice :-)