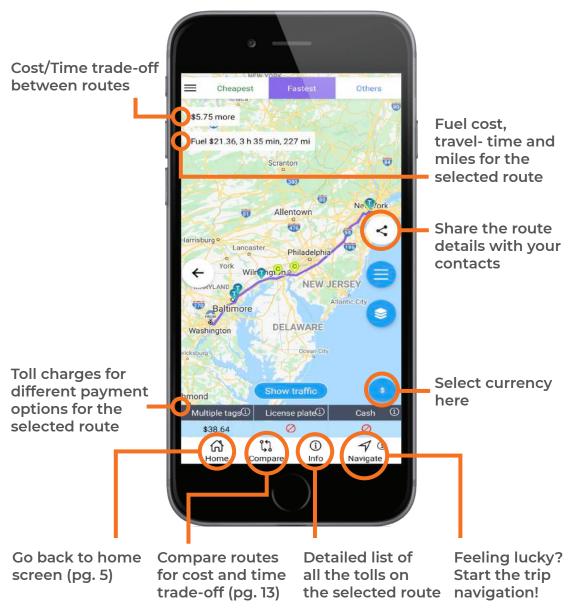

#### Results 101

You see this? Ever seen this on your map app? Info this fast and this accurate?

### Route options with toll costs

Why to settle with one when you have optimal choices to choose from?

## Toll plazas and payment options

# Just a tap and see each and every delicate detail for the toll plaza instantly!