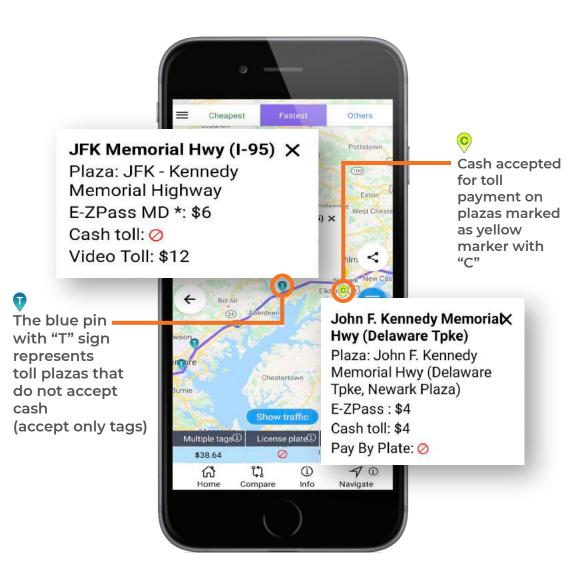

## Toll plazas and payment options

# Just a tap and see each and every delicate detail for the toll plaza instantly!