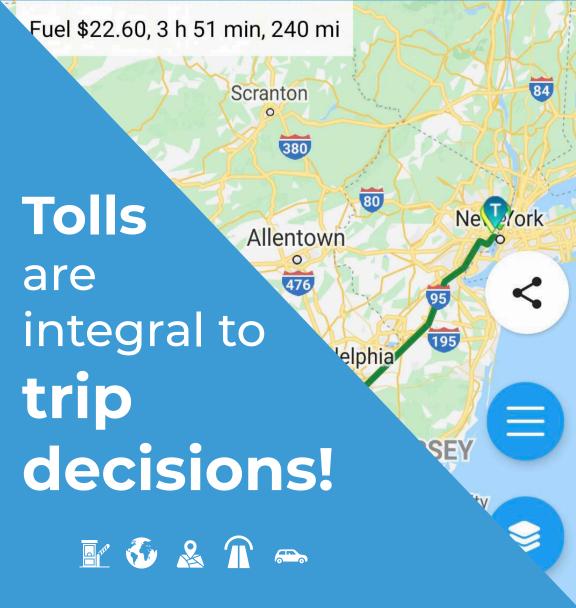

# And make a smart trip decision!

We hope this helped you find your optimal route with ease. For more information about **TollGuru Toll Calculator**, visit **tollguru.com/how-to-calculate-tolls-using-tollguru-trip-calculator** 

Got a question? Ping us. We are everywhere!

TollGuru brings transparency to travel decisions by adding the cost dimension. It allows commuters to compare the time and cost (toll and fuel expenses) for the cheapest and the fastest routes to help pick an optimal route. TollGuru Toll API is especially handy for fleets, rideshares, logistics and last-mile delivery businesses to pick cost-effective routes and accurate toll billing!