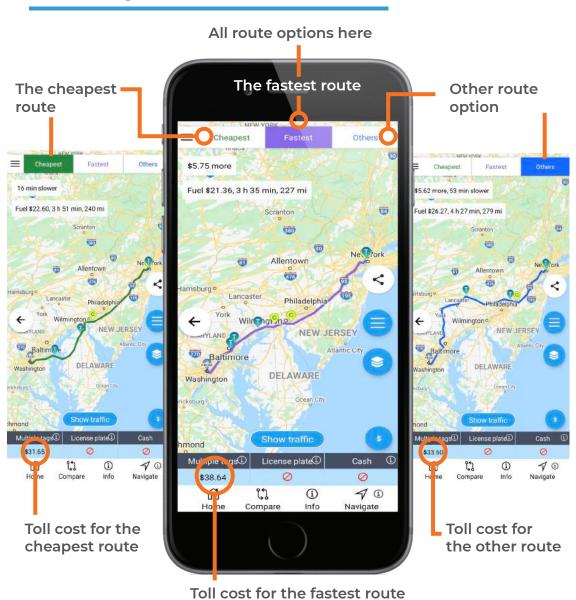

### Route options with toll costs

Why to settle with one when you have optimal choices to choose from?

#### **Compare routes**

We have covered almost everything, so you make a practical choice :-)