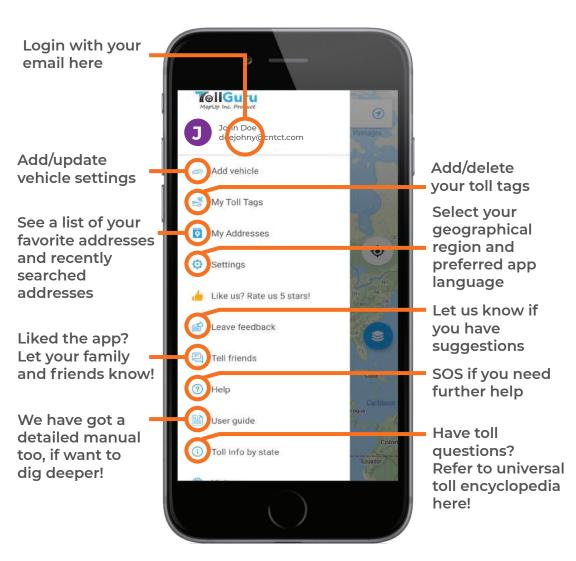

### Settings to get you started

# Tap that hamburger menu and see the major things to get started!

# We cover all supported vehicles and toll tags for each country covered by us!