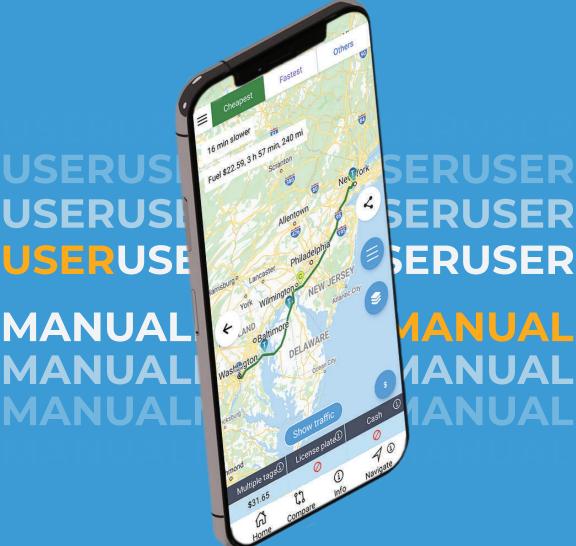

#### Results 101

You see this? Ever seen this on your map app? Info this fast and this accurate?

### Route options with toll costs

Why to settle with one when you have optimal choices to choose from?