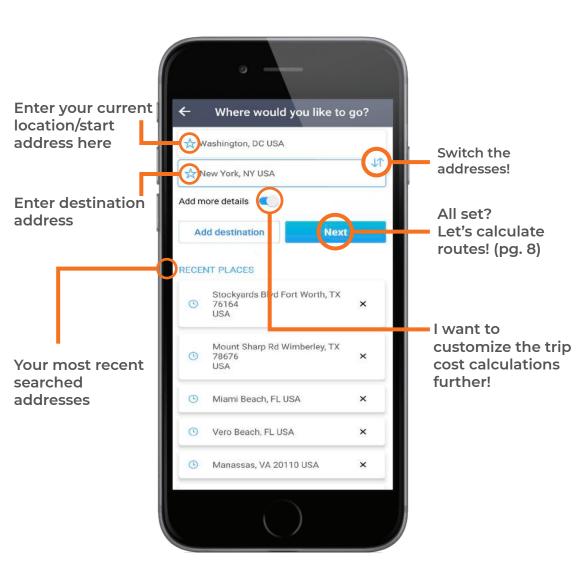

# Where would you like to go?

Enter your location, destination and see the route even before traveling on it!